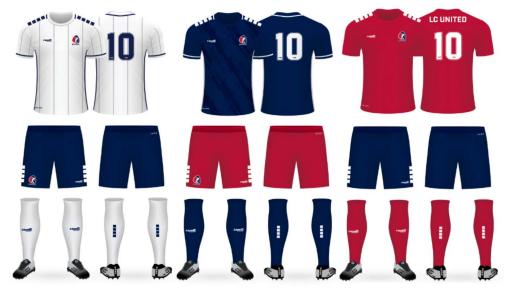

# **UNIFORMS**

Uniform ordering will be done online. You can visit lcunited.org for complete instructions. Select Players will wear approved LC United practice gear to all practices. On game day, players are to wear approved LC United game uniforms. Uniforms are not included in Club fees.

· 2024/25 Season Select Uniform

# **UNIFORM PRICE**

Select Player Uniform Kit Includes:

- + 2 Game Jerseys
- + 3 Pairs of Shorts
- + 3 Pairs of Socks
- + Training Jersey

Total: \$250.00 (Plus Shipping & Taxes. Not included in team dues)