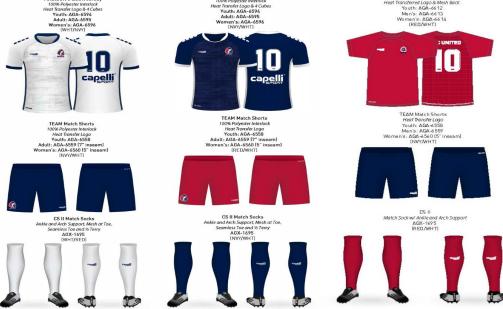

# **UNIFORMS**

Uniform ordering will be done online. You can visit lcunited.org for complete instructions. Select Players will wear approved LC United practice gear to all practices. On game day, players are to wear approved LC United game uniforms. Uniforms are not included in Club fees.

· 2025/26 Season Select Uniform

# **UNIFORM PRICE**

Select Player Uniform Kit Includes:

- + 2 Game Jerseys
- + 3 Pairs of Shorts
- + 3 Pairs of Socks
- + Training Jersey

**Total: \$250.00** (Plus Shipping & Taxes. Not included in team dues)